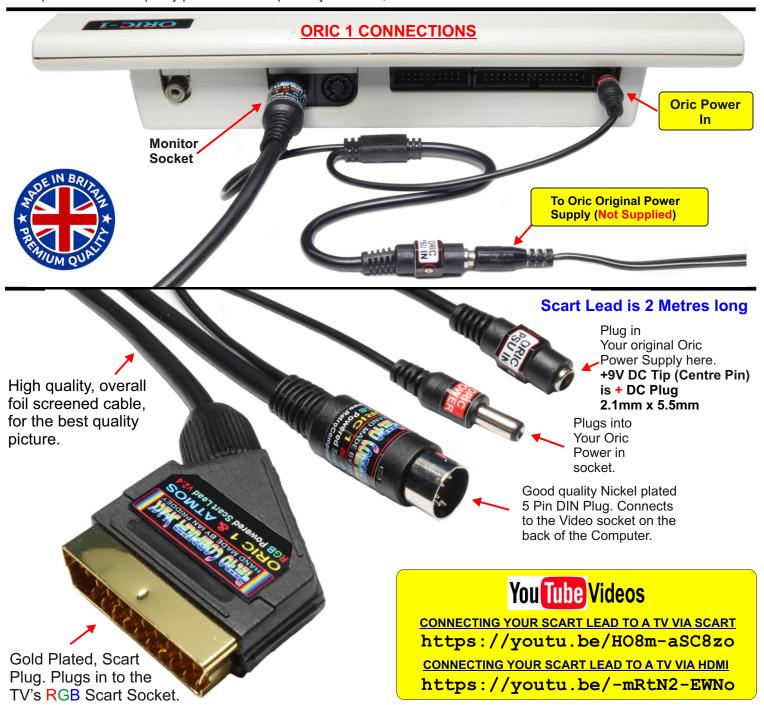

## High Quality RGB Powered Scart Lead For The Oric 1 & Atmos Computers

The Oric RGB Powered Scart lead, is a high quality video lead, that allows you to connect your Oric 1 or Atmos Computer, to a TV, via the RGB Scart socket, to display a superb full colour RGB picture. This type of lead, gives the best quality picture possible with this computer. No tuning of the TV is required, just manually select the Scart input on the TV, that you have connected the Scart lead into.

This is a (powered) Scart lead, and takes the necessary power, to switch the TV into RGB mode, from the Computers Power Supply, so making it much more compatible with, CRT, LCD, LED & Plasma TV's.

This lead is designed and professionally hand made by Ian Priddey, using high quality materials and workmanship. Made from high quality overall foil screened cable, and fitted with good quality connectors. The lead is 2m long, with auto RGB switching on most TV's. Additional components (Resistors) are fitted inside the Scart plug, to ensure the correct signal levels, and provide the best quality picture and compatibility with CRT, LCD & LED TV's.