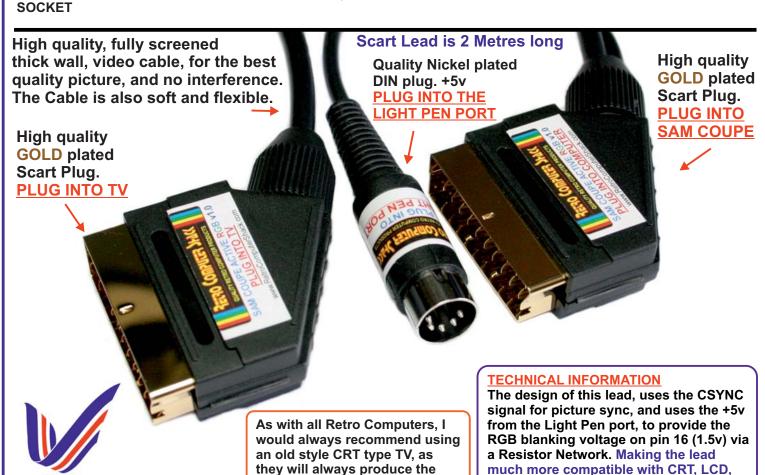

## High Quality RGB Octive Scart Lead (Gold Plated Edition) For the Sam Coupé Computer

email: rcs-sales@hotmail.co.uk

The Sam Coupe RGB Active Scart lead, is a high quality video lead, that allows you to connect your Sam Coupe Computer, to a TV, via the RGB Scart socket, to display a superb full colour RGB picture with stereo sound. This type of lead, gives the best quality picture possible with this Computer. Your TV, will require an RGB compatible Scart socket.

This is an Active (powered) Scart lead, and takes the necessary voltage, to switch the TV into RGB mode, from the +5v on the Light Pen port of the Computer, so making it much more compatible with, CRT, LCD, LED & Plasma TV's.

Professionally made using high quality materials and workmanship. Made from high quality fully screened video cable, with high quality GOLD Plated Scart plugs. Note, this lead will not work, if you use the Light Pen.

## Plug into the SAM SCART SOCKET Plug into the LIGHT PEN

Britain

## **Instructions**

- 1. Switch **OFF** the Computer and TV.
- 2. Insert the video plug and power plug, as in the picture on the left.
- 3. Insert the Scart plug to the Scart socket on the back of the TV.
- 4. Switch **ON** the TV, and select the A/V channel you have connected the Scart lead into.