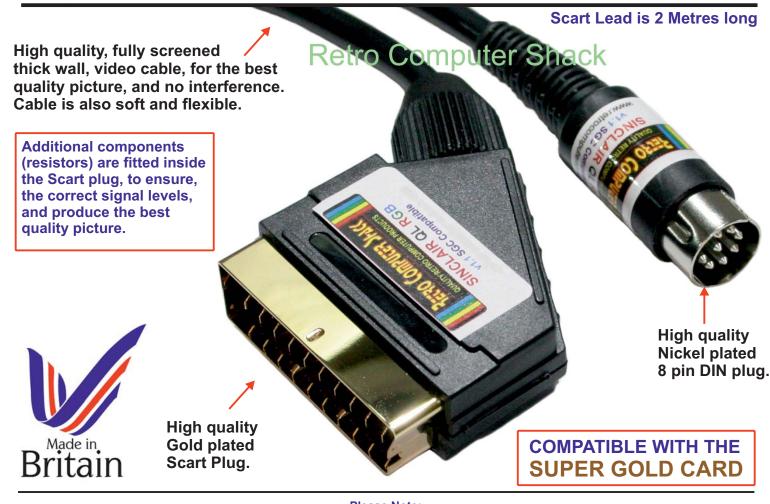

## High Quality RGB Scart Lead (Gold Plated Edition) For the Sinclair QL Computer

The Sinclair QL RGB Scart lead, is a high quality video lead, that allows you to connect your Sinclair QL Computer, to a TV, via the RGB Scart socket, to display a superb full colour RGB picture. This type of lead gives the best picture possible, with this Computer.

This lead is professionally made using high quality materials and workmanship. Made from high quality fully screened video cable, with a high quality gold plated Scart plug and nickel plated 8 pin DIN plug.